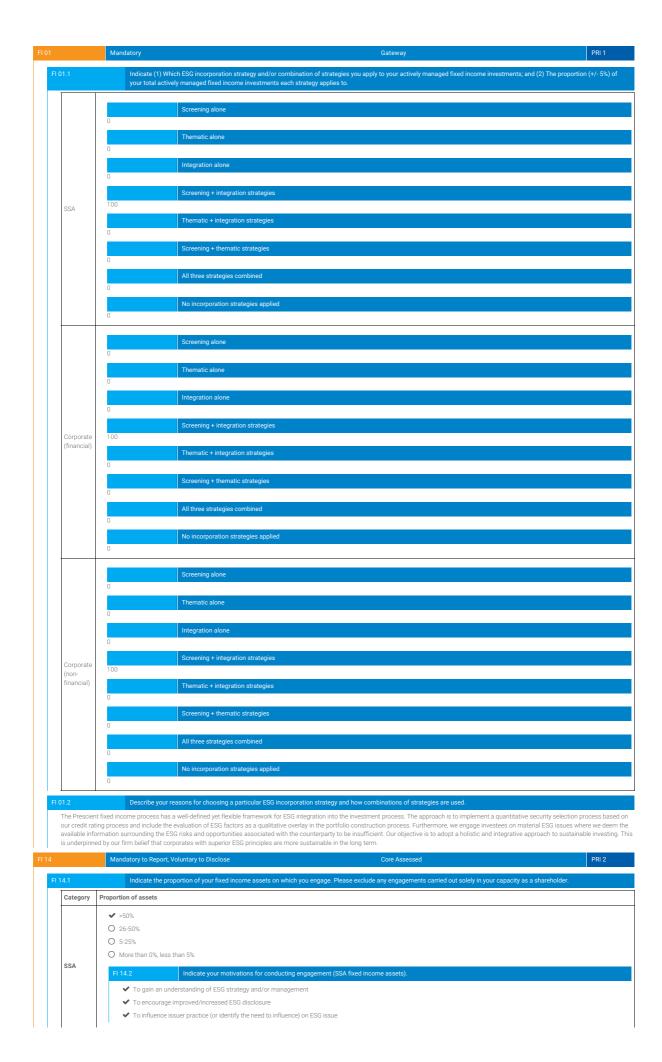

markets □ Vote(s) concern selected sectors ✓ Vote(s) concern certain ESG issues  $oldsymbol{arphi}$  Vote(s) concern companies exposed to controversy on specific ESG issues ☐ Vote(s) concern significant shareholdings ☐ Client request ☐ Other O Yes ✔ No ✓ We do track or collect this information 100% O Of the total number of ballot items on which you could have issued instructions ◆ Of the total number of company meetings at which you could have voted O Of the total value of your listed equity holdings on which you could have voted O We do not track or collect this information LEA 18 Voluntary

24 TRANSPARENCY

LEA 18.2 Of the voting instructions that you and/or third parties on your behalf have issued, indicate the proportion of ballot items that were:

✓ Yes, we track this information





| Corporate (financial)                                                                                                                             | ✓ >50%  ○ 26-50%  ○ 5-25%  ○ More than 0%, less than 5%  FI 14.2 Indicate your motivations for conducting engagement (Corporate, Financial fixed income assets)  ✓ To gain an understanding of ESG strategy and/or management  ✓ To encourage improved/increased ESG disclosure  ○ To influence issuer practice (or identify the need to influence) on ESG issue |                          |                                                                                                     |                      |             |             |           |          |              |           |               |                    |             |