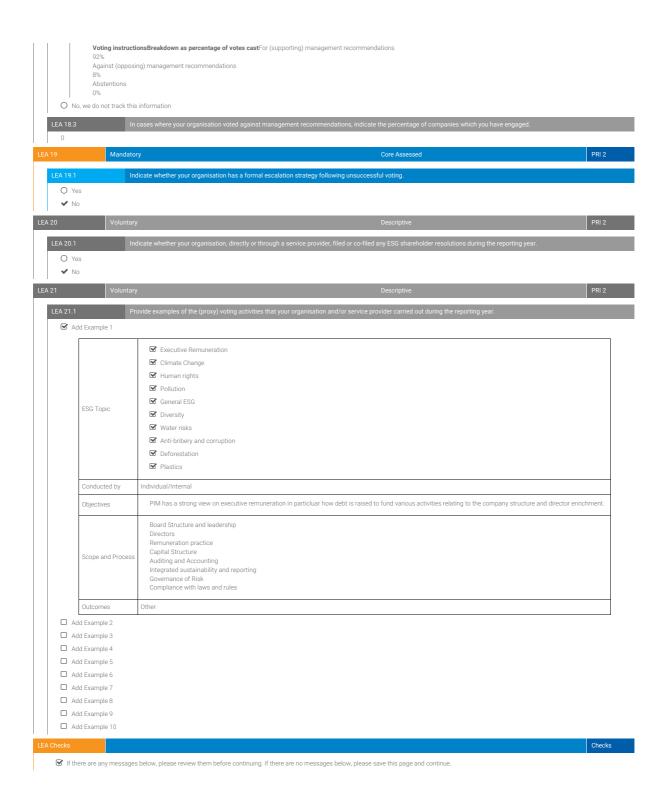

ed markets □ Vote(s) concern selected sectors ✓ Vote(s) concern certain ESG issues  $oldsymbol{arphi}$  Vote(s) concern companies exposed to controversy on specific ESG issues ☐ Vote(s) concern significant shareholdings ☐ Client request ☐ Other O Yes ✔ No ✓ We do track or collect this information 100% O Of the total number of ballot items on which you could have issued instructions ◆ Of the total number of company meetings at which you could have voted O Of the total value of your listed equity holdings on which you could have voted O We do not track or collect this information LEA 18 Voluntary

24 TRANSPARENCY

LEA 18.2 Of the voting instructions that you and/or third parties on your behalf have issued, indicate the proportion of ballot items that were:

✓ Yes, we track this information





| Corporate (financial)                                                                                                                             | ✓ >50%  ○ 26-50%  ○ 5-25%  ○ More than 0%, less than 5%  FI 14.2 Indicate your motivations for conducting engagement (Corporate, Financial fixed income assets)  ✓ To gain an understanding of ESG strategy and/or management  ✓ To encourage improved/increased ESG disclosure  ○ To influence issuer practice (or identify the need to influence) on ESG issue |                          |                                                                                                     |                      |             |             |           |          |              |           |               |                    |             |